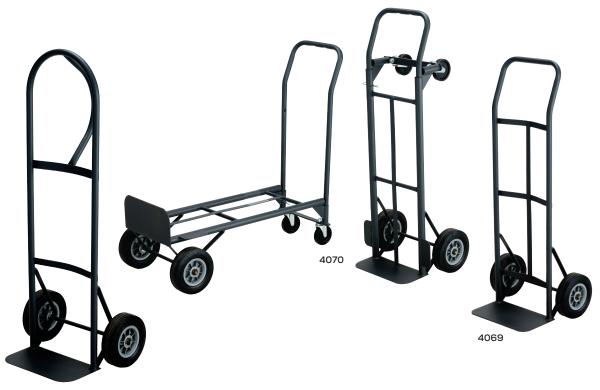

## Tuff Truck™ Hand Trucks

4071

## ECONOMY HAND TRUCKS (4069 & 4071)

- heavy gauge tubular steel frame with welded joints
- 14 x 7" toe plate
- black powder coat finish
- 8" solid rubber wheels with ball bearings
- rated up to 400 lbs.

## CONVERTIBLE HAND TRUCK (4070)

- converts from two wheeled hand truck to four wheeled platform truck
- slide handle out of one set of tubes and into the other
- 14 x 7" toe plate
- 8" solid rubber wheels with ball-bearings
- rated up to 400 lbs. (two wheels), 500 lbs. (four wheels)

| Model | Description       | Capacity                               | W x D x H        | Ship<br>Weight |
|-------|-------------------|----------------------------------------|------------------|----------------|
| 4069  | Continuous Handle | 400 lbs.                               | 19½ x 14½ x 45½" | 20 lbs.        |
| 4070  | Convertible       | 400 lbs./2-wheels<br>500 lbs./4 wheels | 18½ x 12 x 52″   | 28 lbs.        |
| 4071  | P-Loop Handle     | 400 lbs.                               | 16 x 16¼ x 51½″  | 25 lbs.        |